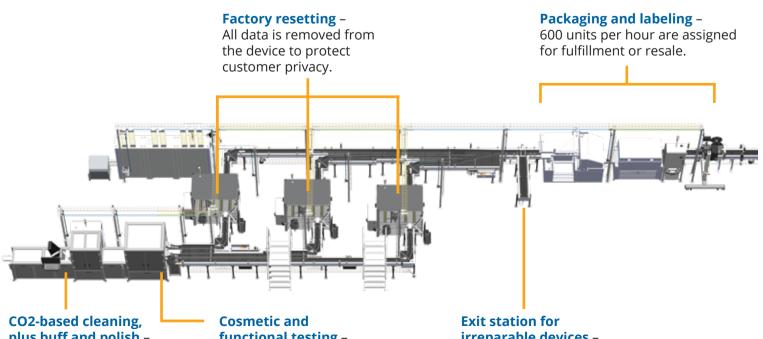

# Fully automated lines, customized to meet your business needs

Assurant is the only provider that offers end-to-end engineering and automation of device lifecycle solutions, giving our partners the choice to:

**Increase speed to market** by leveraging a fully automated line

Automate **program-critical** parts of the process based on demand

# Automation capabilities are available for:

CO2-based cleaning, plus buff and polish – This station increases retail value up to \$50 per device.

CL19869-0225

© 2025 Assurant, Inc.

functional testing – We scan for 20+ types of

We scan for 20+ types of defects and perform over 50 tests to ensure functionality.

**irreparable devices** – The process ensures the device parts are recycled.

Talk to us to schedule a tour.