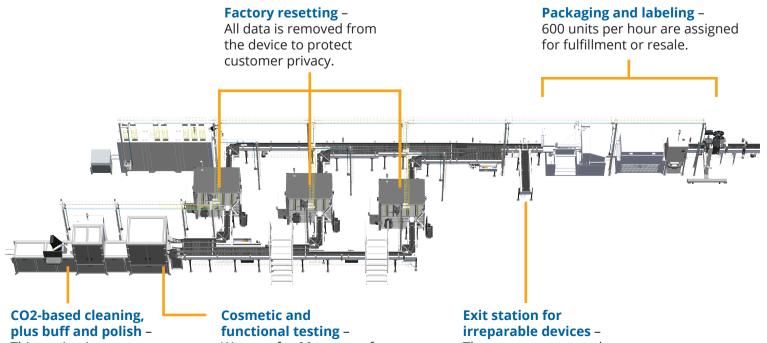

# Automation capabilities are available for:

This station increases retail value up to \$50 per device.

We scan for 20+ types of defects and perform over 50 tests to ensure functionality.

The process ensures the device parts are recycled.